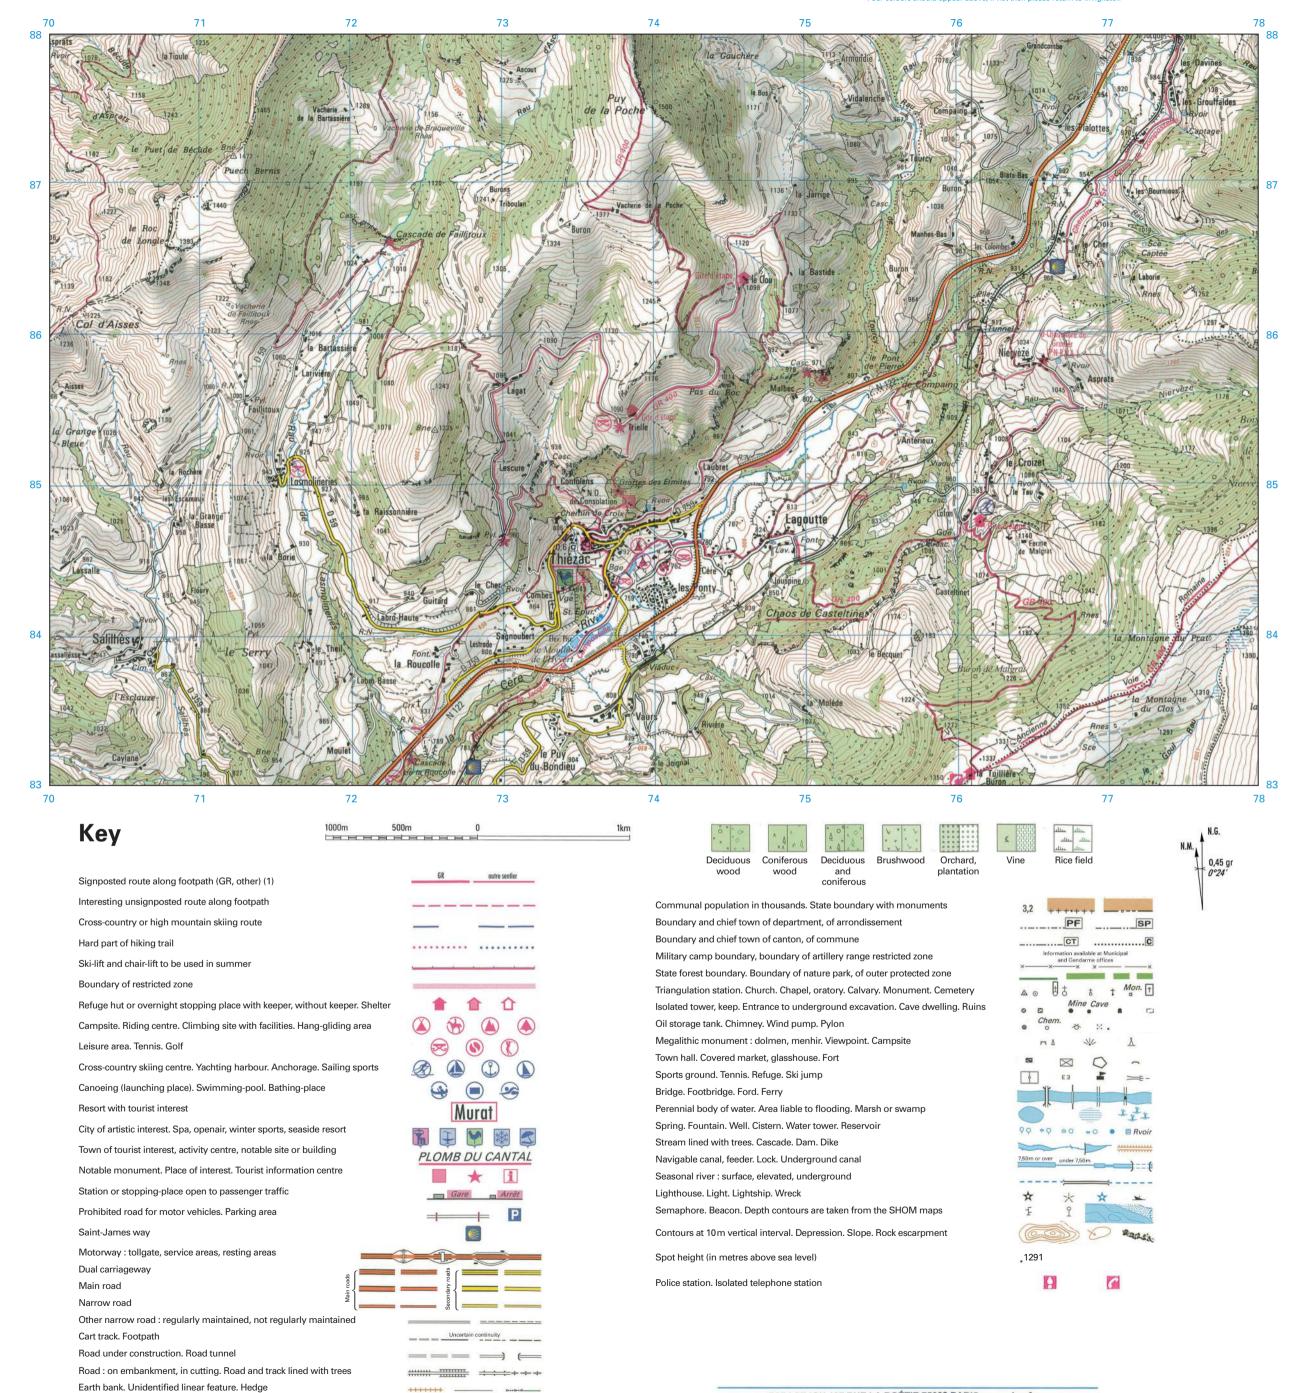

## **Survey Map**

In order to preserve the scale, the map should be printed in colour onto A3 paper.

When printing, select 'Actual size'.

Do not select 'Fit' as this will re-size the map.

You may need to change the paper size to A3.

Ensure the orientation is Portrait.

1:25 000 Scale Thiezac

RÉALISÉ ET ÉDITÉ PAR L'INSTITUT GÉOGRAPHIQUE NATIONAL. © IGN PARIS 2007. ÉDITION 4. © FFRP 2007 pour les tracés des itinéraires de randonnée et de promenade GR®, GR Pays®, PR® (marques déposées par la FFRP). Toute reproduction interdite. Achevé d'imprimer Octobre 2007 - Dépôt légal Octobre 2007